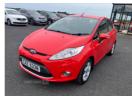

Ford Fiesta 1.25 Zetec 5dr [82] | Jan 2012

£3,950

| Miles:           | 6845         |
|------------------|--------------|
| Fuel Type:       | Petrol       |
| Transmission:    | Manual       |
| Colour:          | Red          |
| Engine Size:     | 1242         |
| CO2 Emission:    | 129          |
| Tax Band:        | D (£165 p/a) |
| Body Style:      | Hatchback    |
| Insurance group: | 6E           |
| Reg:             | CXZ5338      |