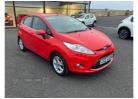

Ford Fiesta 1.25 Zetec 5dr [82] | Jan 2012

£3,950

| Miles:           | 6845         |
|------------------|--------------|
| Fuel Type:       | Petrol       |
| Transmission:    | Manual       |
| Colour:          | Red          |
| Engine Size:     | 1242         |
| CO2 Emission:    | 129          |
| Tax Band:        | D (£165 p/a) |
| Body Style:      | Hatchback    |
| Insurance group: | 6E           |
| Reg:             | CXZ5338      |