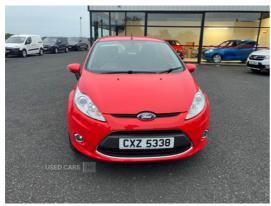

Ford Fiesta 1.25 Zetec 5dr [82] | Jan 2012

£3,950

| Miles:           | 6845         |
|------------------|--------------|
| Fuel Type:       | Petrol       |
| Transmission:    | Manual       |
| Colour:          | Red          |
| Engine Size:     | 1242         |
| CO2 Emission:    | 129          |
| Tax Band:        | D (£165 p/a) |
| Body Style:      | Hatchback    |
| Insurance group: | 6E           |
| Reg:             | CXZ5338      |